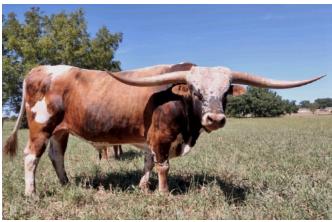

## **CANNON OF SE**

Date of Birth: 11/20/2017 Registration 1: BI95883

Breeder: **EITAN & SANDY BARHUM** Owner: Todd & Stephanie Underwood

This bull is as beautiful as they come, colorful, brindle, stacked pedigree, horns pointing the right direction, has an amazing disposition, tall and built. Cannon has amazingly good disposition, he is built, colorful, great horn direction, he's loaded with stacked genetics, his heifers are all having flat lateral horn direction and are beautifully marked.