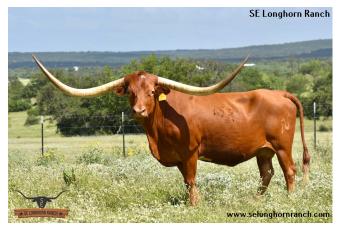

## **RIO SITTIN SERENADE**

Date of Birth: **Registration 1:** Breeder: **Owner:** 

02/04/2015 CI297944 PARTNER CREEK **EITAN & SANDY BARHUM** 

Courtesy of SE Longhorn Ranch/Eitan Barhum

J.R. GRAND SLAM

Love this beautiful daughter of JP RIO GRANDE and out of a SITTIN BULL daughter, goes back to HUNTS COMMAND RESPECT on the bottom, and LAMB'S POWER PLAY on top. First to lead the herd anywhere we need them and always first to come and visit us at happy hour. We love this lady and believe she will be a producer for years to come. She has great conformation, color, beautiful horn set, and super sweet disposition.