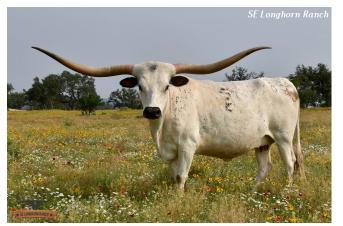

## **SEL RIO FANCY TUFF**

| Date of Birth:  |
|-----------------|
| Registration 1: |
| Breeder:        |
| Owner:          |

05/18/2018 CI312819 **EITAN & SANDY BARHUM EITAN & SANDY BARHUM** 

Courtesy of SE Longhorn Ranch/Eitan Barhum

3 over 100"TTT animals in pedigree....This young lady is out of a JP RIO GRAND daughter and sired by a son of the legendary COWBOY TUFF CHEX, her paternal Great Dam is the 100"TTT RM OK LADY PAT 555. She is loaded with stacked pedigree. BLUE ROAN, has a wonderful disposition, great horn set, and a very nice conformation. Exciting to watch her grow as she adds more color and horns.