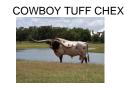

3 over 100"TTT animals in pedigree....This young lady is out of a JP RIO GRAND daughter and sired by a son of the legendary COWBOY TUFF CHEX, her paternal Great Dam is the 100"TTT RM OK LADY PAT 555. She is loaded with stacked pedigree. BLUE ROAN, has a wonderful disposition, great horn set, and a very nice conformation. Exciting to watch her grow as she adds more color and horns.

TTT:

81.0625 on 09/06/2024

RM OK Lady PAT 555

COWBOY CHEX