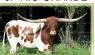

3 over 100"TTT animals in pedigree....This young lady is out of a JP RIO GRAND daughter and sired by a son of the legendary COWBOY TUFF CHEX, her paternal Great Dam is the 100"TTT RM OK LADY PAT 555. She is loaded with stacked pedigree. BLUE ROAN, has a wonderful disposition, great horn set, and a very nice conformation. Exciting to watch her grow as she adds more color and horns.