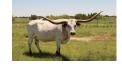

3 over 100"TTT animals in pedigree....This young lady is out of a JP RIO GRAND daughter and sired by a son of the legendary COWBOY TUFF CHEX, her paternal Great Dam is the 100"TTT RM OK LADY PAT 555. She is loaded with stacked pedigree. BLUE ROAN, has a wonderful disposition, great horn set, and a very nice conformation. Exciting to watch her grow as she adds more color and horns.