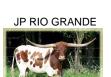

3 over 100"TTT animals in pedigree....This young lady is out of a JP RIO GRAND daughter and sired by a son of the legendary COWBOY TUFF CHEX, her paternal Great Dam is the 100"TTT RM OK LADY PAT 555. She is loaded with stacked pedigree. BLUE ROAN, has a wonderful disposition, great horn set, and a very nice conformation. Exciting to watch her grow as she adds more color and horns.