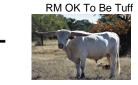

FF**

| Date of Birth:  |
|-----------------|
| Registration 1: |
| Breeder:        |
| Owner:          |

05/18/2018 CI312819 **EITAN & SANDY BARHUM EITAN & SANDY BARHUM** 



Courtesy of SE Longhorn Ranch/Eitan Barhum

3 over 100"TTT animals in pedigree....This young lady is out of a JP RIO GRAND daughter and sired by a son of the legendary COWBOY TUFF CHEX, her paternal Great Dam is the 100"TTT RM OK LADY PAT 555. She is loaded with stacked pedigree. BLUE ROAN, has a wonderful disposition, great horn set, and a very nice conformation. Exciting to watch her grow as she adds more color and horns.

TTT:

81.0625 on 09/06/2024



RM OK Lady PAT 555

COWBOY CHEX







## TOUCHDOWN OF RM



## DALGOOD'S OK SWOOP



## J.R. GRAND SLAM



TX W Lucky Lady



J.R. Rebel



**BL** Coyote Pretty



SEL RIO FANCY TUFF



HL Tari's Rebel River





http://www.hiredhandsoftware.com