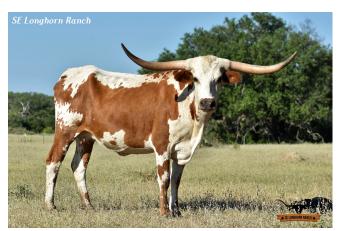

## **SEL TOUCHDOWN SWOOP**

**Date of Birth:** 08/31/2018 **Registration 1:** CI313884

Breeder: RED MCCOMBS RANCHES OF

Owner: TEXAS

MATT & MELISSA KING

FULL sister to RM OK LADY PAT 555 with 103"TTT and sold for \$100,000. This lady is colorful, large frame deep body, and as sweet as they can be with an amazingly perfect disposition. Take a look at her bloodlines and her progeny.

**TTT:** 66.0000 on 12/26/2024

TOUCHDOWN OF RM

SEL TOUCHDOWN SWOOP

DALGOOD'S OK SWOOP

Courtesy of SE Longhorn Ranch/Eitan Barhum

Bouncer Blend

VJ TOMMIE (AKA UNLIMITED)

VJ CURLY'S GIRL