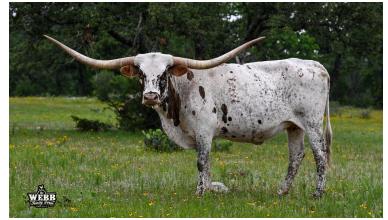

## SEL JEWEL TUFF JUBILEE

A stacked pedigree, with COWBOY TUFF CHEX

Date of Birth: Registration 1: Breeder: Owner: 11/29/2018 CI315788 EITAN & SANDY BARHUM Ray and Andrea Webb

Courtesy of Ray Webb

grandsire on top and RM CHECKERED FLAG grandsire on bottom! Her Momma is half sister to 3S Danica, who COWBOY CHEX sold for \$380.000. Iron Mike ST x Shadow Jubilee. Cowboy Chex x BL Rio Catchit, JP Rio Grande, VJ COWBOY TUFF CHEX Tommie (AKA Unlimited), Tabasco, Dixie Hunter, Coach, and Hunts Command Respect, are also in her lineage! Perfect disposition, she eats cubes from your hand! **BL RIO CATCHIT** 80.3125 on 07/05/2024 TTT: **IRON MIKE ST** Razzmatazz of RM **RM** Iron Jubilee SHADOW JUBILEE SEL JEWEL TUFF JUBILEE **IRON MIKE ST RM Checkered Flag** YO COUNTRY CARMELA 2LB MISS 'INDIE-ANNA' JALISCO ECR 2LB PEDRA Sweet Sweet Petunia HIRE R 0 F W Т