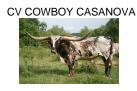

## **KDK VALIANT'S RHEA**

Date of Birth: 03/29/2020 Registration 1: CI326613

Breeder: KDK LONGHORNS LLC Owner: **EITAN & SANDY BARHUM** 

HER PATERNAL SISTER JUST SOLD FOR \$20,000 AT THE TEXOMA SALE. JHONE'S NEGATIVE TESTED 4/15/2024 - Rhea is a stunning brindle heifer - a color that is very desirable and hard to produce, she has a lateral horn set, extremely docile personality with the sweetest disposition, and has great conformation. Her pedigree is a combination of Loomis breeding on the bottom side and a collection of proven producers on the top side with Drag

76.2500 on 04/19/2024 TTT:





LAZYJ'S CUPCAKE





Courtesy of SE Longhorn Ranch/Eitan Barhum



























**BL CHOCLATE SPRINKLES**