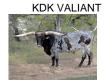

## **KDK VALIANT'S RHEA**

Date of Birth: 03/29/2020 Registration 1: CI326613

Breeder: KDK LONGHORNS LLC Owner: **EITAN & SANDY BARHUM** 

HER PATERNAL SISTER JUST SOLD FOR \$20,000 AT THE TEXOMA SALE. JHONE'S NEGATIVE TESTED 4/15/2024 - Rhea is a stunning brindle heifer - a color that is very desirable and hard to produce, she has a lateral horn set, extremely docile personality with the sweetest disposition, and has great conformation. Her pedigree is a combination of Loomis breeding on the bottom side and a collection of proven producers on the top side with Drag