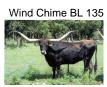

## **KDK VALIANT'S RHEA**

Date of Birth: 03/29/2020 Registration 1: CI326613

Breeder: KDK LONGHORNS LLC Owner: **EITAN & SANDY BARHUM** 

HER PATERNAL SISTER JUST SOLD FOR \$20,000 AT THE TEXOMA SALE. JHONE'S NEGATIVE TESTED 4/15/2024 - Rhea is a stunning brindle heifer - a color that is very desirable and hard to produce, she has a lateral horn set, extremely docile personality with the sweetest disposition, and has great conformation. Her pedigree is a combination of Loomis breeding on the bottom side and a collection of proven producers on the top side with Drag

76.2500 on 04/19/2024 TTT:





LAZYJ'S CUPCAKE





Courtesy of SE Longhorn Ranch/Eitan Barhum



























**BL CHOCLATE SPRINKLES**