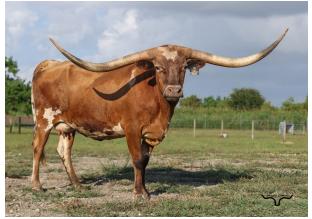

## SEL BREEZE RIO NOTCH

Date of Birth: Registration 1: Breeder: Owner: 10/19/2020 CI329621 EITAN & SANDY BARHUM Rocking D Longhorns LLC

http://www.hiredhandsoftware.com

Courtesy of Bailey Lamar

Sired by HL TOP NOTCH to bring in Fifty-Fifty BCB and the 94.50"TTT D/O Miss Grande on the Paternal side. She's out of a beautiful JP Rio Grande daughter with **BANDERA CHEX** Sittin Bull in the mix on the Maternal side. This heifer is SUPER SWEET with PERFECT disposition, built well FIFTY-FIFTY BCB with very good conformation, colorful, and lateral horns pointing the right direction. RINGALING BCB 75.7500 on 03/14/2025 TTT: J.R. GRAND SLAM HL TOP NOTCH D/O MISS GRANDE D/O Miss K.C. Star SEL BREEZE RIO NOTCH J.R. GRAND SLAM JP RIO GRANDE TX W Lucky Lady **RIO SITTIN SERENADE** SITTIN BULL SITTIN' SERENA PC345 B. C. SERENA RE R 0 W F T