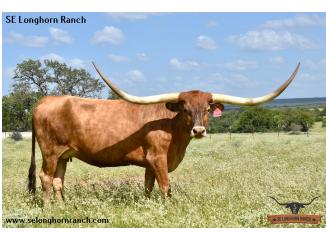

## **GF IRON ALANA**

**Date of Birth:** 01/21/2020 **Registration 1:** 01/21/2020

Breeder: REX & SHERESE GLENDENNING

Owner: EITAN & SANDY BARHUM

Gorgeous DRAG IRON daughter out of the 91"TTT ALLENS 357. She is tall, great conformation, colorful with beautiful brindle markings, nice horn set, and as sweet as can be with calm disposition. We love her and the genetic goldmine she brings to our herd.

**TTT:** 82.5000 on 08/23/2025

GF IRON ALANA

ALLENS 357

Courtesy of SE Longhorn Ranch/Eitan Barhum

WS JAMAKIZM

SHINING VICTORY

SHADOWIZM

VICTORY LAP