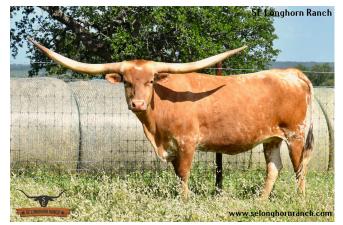

Courtesy of SE Longhorn Ranch/Eitan Barhum

We try not to pick favorites here because we love them all but this one is one of those that catch's our breath every **BANDERA CHEX** time we go see her. Beautifully marked, has PERFECT conformation, horns are doing excellent, sweet like honey with calm disposition, and her genetics makeup speaks FIFTY-FIFTY BCB for themselves just take a look. It has been wonderful watching her grow and will mature to a beautiful large frame foundation female here. She is super special. RINGALING BCB 78.5000 on 08/23/2025 TTT: J.R. GRAND SLAM HL TOP NOTCH D/O MISS GRANDE D/O Miss K.C. Star SEL LILLY QUEEN'S NOTCH NO DOUBLE VJ TOMMIE (AKA UNLIMITED) OT SUPERIOR'S DROOPY **GR UNLIMIT GUNNERS** QUEEN Gunner's Top Gun Grass Roots Gunner Queen Possum Queen 0 W F Т