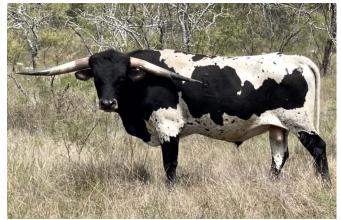

# SEL CHANCE

| Date of Birth:  | 11/12/2021                |
|-----------------|---------------------------|
| Registration 1: | BI103870                  |
| Breeder:        | EITAN & SANDY BARHUM      |
| Owner:          | BARHUM/KNIGHT PARTNERSHIP |

Courtesy of Steve Knight

Paternal brother to HL heads UP, Beautifully marked and turning black, built with very nice conformation, super stacked with extremely great genetics, very nice horn direction, and excellent disposition. Son of 401K, out of an 82.50"TTT JP Rio Grande daughter, he has an intense horn growth potential. goes back to the legendary over 90"TTT Horseshoe J Important, the 90"TTT Drag Iron, Sittin Bull, and double bred JP Rio Grande just to name a