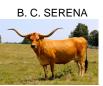

Courtesy of Steve Knight

Paternal brother to HL heads UP, Beautifully marked and turning black, built with very nice conformation, super stacked with extremely great genetics, very nice horn direction, and excellent disposition. Son of 401K, out of an 82.50"TTT JP Rio Grande daughter, he has an intense horn growth potential. goes back to the legendary over 90"TTT Horseshoe J Important, the 90"TTT Drag Iron, Sittin Bull, and double bred JP Rio Grande just to name a

#### JP RIO GRANDE