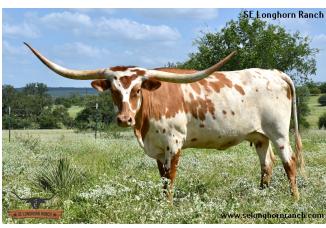

## **SEL CATCH KAMMY'S BEAUTY**

Date of Birth: 05/29/2022 Registration 1: CI339433

Breeder: **EITAN & SANDY BARHUM** Owner: **EITAN & SANDY BARHUM** 

Gorgeous CATCH daughter out of the twisty horned over 85"TTT IRON BEAUTY. This heifer catches our breath every time we go visit her and has it all. She checks all the marks...extremely well made, she is tall, thick with excellent conformation, beautifully marked with lots of color, her horns are pointing the right direction with a promising twist, and super sweet disposition. She is stacked with some of the best genetics in the breed going