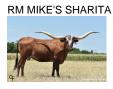

## **QUEEN LOLITA**

**Date of Birth:** 09/05/2022 **Registration 1:** CI341664

Breeder: BARHUM/WEBB PARTNERSHIP Owner: BARHUM/WEBB PARTNERSHIP

We are super excited about this precious heifer, she is beautifully marked with great color and stacked with some of the greatest genetics in the breed. Her paternal Granddam is the over 95"TTT D/O Miss Grande, and her Great Granddam on the maternal side is the over 90"TTT DML Sharita. Grandsires are the 90"TTT Drag Iron and Fifty-Fifty BCB who needs no introduction. On the bottom she goes to Iron Mike ST, Boomerang CP, and Tabasco.