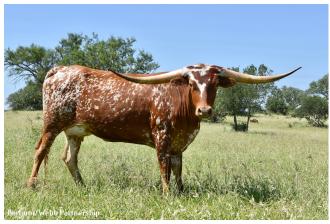

## **QUEEN LOLITA**

**Date of Birth:** 09/05/2022 **Registration 1:** CI341664

Breeder: BARHUM/WEBB PARTNERSHIP Owner: BARHUM/WEBB PARTNERSHIP

We are super excited about this precious heifer, she is beautifully marked with great color and stacked with some of the greatest genetics in the breed. Her paternal Granddam is the over 95"TTT D/O Miss Grande, and her Great Granddam on the maternal side is the over 90"TTT DML Sharita. Grandsires are the 90"TTT Drag Iron and Fifty-Fifty BCB who needs no introduction. On the bottom she goes to Iron Mike ST, Boomerang CP, and Tabasco.

**TTT:** 68.1250 on 07/25/2025

QUEEN LOLITA

Courtesy of SE Longhorn Ranch/Eitan Barhum

D/O Miss K.C. Star

WS JAMAKIZM

http://www.hiredhandsoftware.com