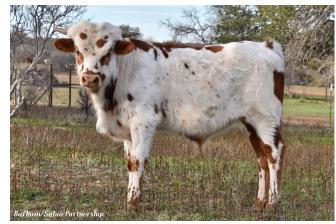

## **SEL MR. IRRESISTIBLE**

**Date of Birth:** 05/13/2023 **Registration 1:** BI107471

Breeder: EITAN & SANDY BARHUM
Owner: BARHUM/SABIO PARTNERSHIP

This guy is built like a TANK!! He has thick bones with correct conformation, very unique color pattern, and strong genetics on both top and bottom, just look at the pedigree. The over 100"TTT BL Rio Catchit is 3 times in his pedigree, 2 x the 90"TTT Drag Iron. His Dam measured over 75"TTT as a 3 years and 4 months old. His paternal Grand-dam is FULL SISTER to the over 100"TTT \$100,000 RM OK Lady PAT 555 cow. We are