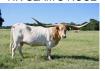

## **BL JERICHO CHEX**

03/09/2022 Date of Birth: Registration 1: BI105499

Breeder: **BOB & PAM LOOMIS** Owner: Ray and Andrea Webb

Son of the over 102"TTT M.C Hangin' Tuff, bringing in the 108"TTT Cowboy Tuff Chex (2x), and the legendary over 100"TTT BL Rio Catchit (2x). His Dam is a big horned daughter of Rebel HR, bringing in HR Slam's Rose and LLL Rosemary. His historical pedigree includes JP Rio Grande (2x), Hunts Command Respect (2x), CV Cowboy Casanova, Tabasco, GF G-MAN, VJ Tommie (AKA UNLIMITED), Coach, Classic, and Superior!

**Total Horn:** 93.1250 on 09/28/2024 84.0000 on 03/09/2025 TTT: Composite: 173.1250 on 09/28/2024

M.C. HANGIN' TUFF

**BL JERICHO CHEX** 

BL Kandi 901

Courtesy of Ray Webb

**COWBOY TUFF CHEX** 

COWBOY CHEX

**BL RIO CATCHIT** 