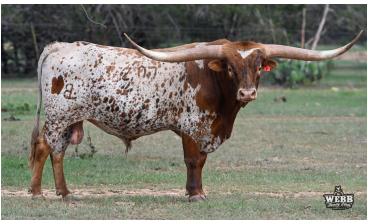

## **BL JERICHO CHEX**

03/09/2022 Date of Birth: Registration 1: BI105499

Breeder: **BOB & PAM LOOMIS** Owner: Ray and Andrea Webb

Son of the over 102"TTT M.C Hangin' Tuff, bringing in the 108"TTT Cowboy Tuff Chex (2x), and the legendary over 100"TTT BL Rio Catchit (2x). His Dam is a big horned daughter of Rebel HR, bringing in HR Slam's Rose and LLL Rosemary. His historical pedigree includes JP Rio Grande (2x), Hunts Command Respect (2x), CV Cowboy Casanova, Tabasco, GF G-MAN, VJ Tommie (AKA UNLIMITED), Coach, Classic, and Superior!

**Total Horn:** 93.1250 on 09/28/2024 84.0000 on 03/09/2025 TTT: Composite: 173.1250 on 09/28/2024

M.C. HANGIN' TUFF

**BL JERICHO CHEX** 

BL Kandi 901

Courtesy of Ray Webb

**COWBOY TUFF CHEX** 

COWBOY CHEX

**BL RIO CATCHIT** 