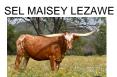

## **SEL DAPPLED NOTCH**

Date of Birth: 06/15/2023 Registration 1: CI345850

Breeder: **EITAN & SANDY BARHUM** Owner: **EITAN & SANDY BARHUM** 

JOHNES FREE! This heifer has it all! Ton of color, PERFECT conformation with deep body, great horn direction, and a genetic makeup we all want in our programs. She goes to Fifty-fifty BCB and the over 96"TTT D/O Miss Grande on top. On the bottom she goes to the 90"TTT Drag Iron, over 96"TTT Helm Lauras Light Mocha, Iron Mike, HCR, Tabasco, and the over 91"TTT DML Sharita to just name a few. This is a heifer to build a

48.5000 on 04/21/2025 TTT:











Courtesy of SE Longhorn Ranch/Eitan Barhum

















D/O Miss K.C. Star









http://www.hiredhandsoftware.com