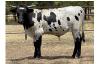

## LLR ROCK STAR

Date of Birth: 05/09/2024 Registration 1: CI352822

Breeder: Aduddel Cattle Co.

Owner: **EITAN & SANDY BARHUM** 

This precious Black & White heifer is a maternal sister to the \$140k Legendary 93"TTT HR AWESOME REB. She is sired by a son of Chard Iron, DCT CHARDCOAL (won his class at the 2022 Millennium), his Dam is an almost 100"TTT STEEL RIM ROCK and sold for \$31k, daughter of the great PCC RIM ROCK. Rock Star's Dam is the almost 90"TTT twisty horn cow AWESOME STAR, daughter of the great TOP CALIBER. This beauty carries

31.2500 on 08/18/2025 TTT:

DCT CHARDCOAL

LLR ROCK STAR

AWESOME STAR

Courtesy of SE Longhorn Ranch/Eitan Barhum

**CHARD IRON** 

STEEL RIM ROCK

Top Caliber