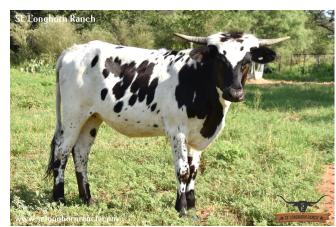

## LLR ROCK STAR

Date of Birth: 05/09/2024 Registration 1: CI352822

Breeder: Aduddel Cattle Co.

Owner: **EITAN & SANDY BARHUM** 

This precious Black & White heifer is a maternal sister to the \$140k Legendary 93"TTT HR AWESOME REB. She is sired by a son of Chard Iron, DCT CHARDCOAL (won his class at the 2022 Millennium), his Dam is an almost 100"TTT STEEL RIM ROCK and sold for \$31k, daughter of the great PCC RIM ROCK. Rock Star's Dam is the almost 90"TTT twisty horn cow AWESOME STAR, daughter of the great TOP CALIBER. This beauty carries

31.2500 on 08/18/2025 TTT:

DCT CHARDCOAL

LLR ROCK STAR

AWESOME STAR

Courtesy of SE Longhorn Ranch/Eitan Barhum

**CHARD IRON** 

STEEL RIM ROCK

Top Caliber