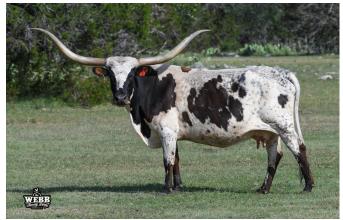

## **BL ALLY**

Date of Birth: **Registration 1:** Sale Price: Breeder: **Owner:** 

TTT:

**BL ALLY** 

05/10/2015 CI297165 \$8,000.00 **BOB & PAM LOOMIS** Ray Webb

73.0000 on 04/27/2025

COWBOY TUFF CHEX

ALBERT

R

E

Courtesy of Ray Webb

Full bodied Loomis bred COWBOY TUFF CHEX daughter out of ALBERTA. Stacked genetics, color, and eats cubes out of your hands. She looks BLACK AND WHITE in the pasture, but officially is Parker Brown with blueberry roan! She may never have massive TTT, but she is a superstar producer, check out her progeny!