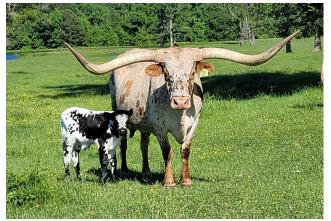

## **BL DOLLY**

Date of Birth: Registration 1: Breeder: Owner:

TTT:

10/02/2016 CI302366 Loomis Ranch Bolen Longhorns

Courtesy of Bolen Longhorns

This is a big Bwana Chex daughter. She's a multi color beautiful lady and one very special cow. She has a DEEP body and a super sweet disposition She can raise a good calf with that pretty, full udder. And all of her calves have great coloring! She is exposed to Go Blg BCB for a fall calf (the calf in the photo has been sold)